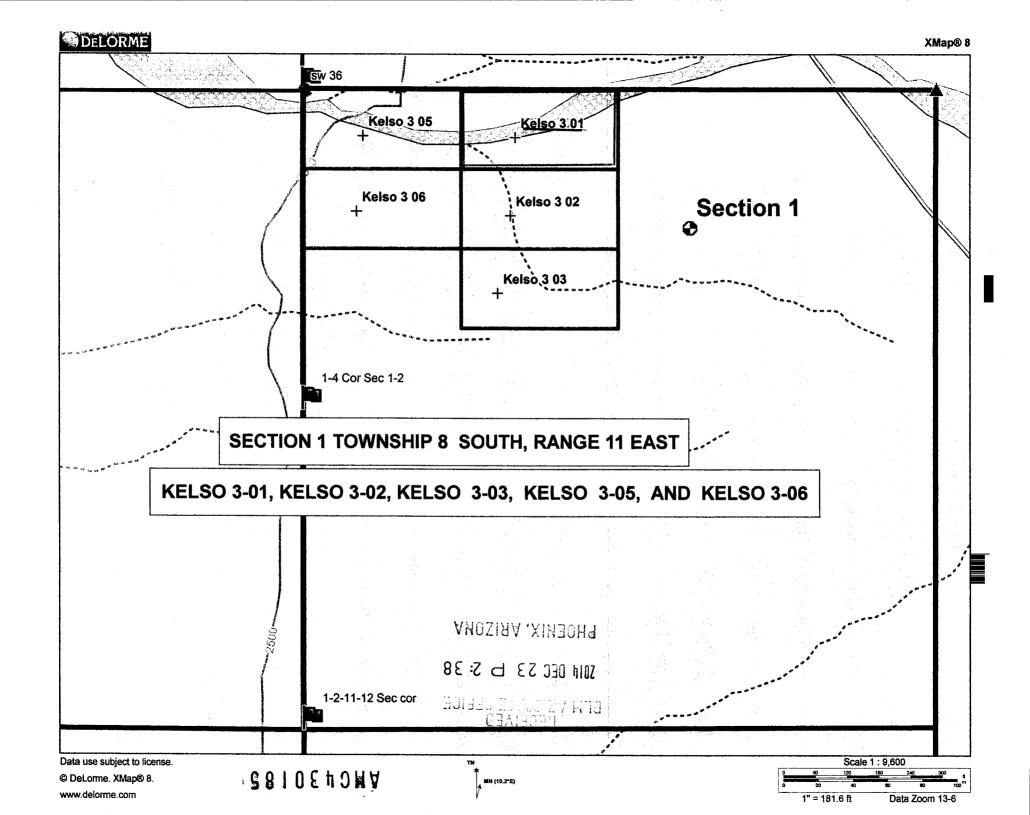

Box Number= AZ15030

Claim Begin-End: AMC430185-AMC430189

6 Location Notices-Amendments and Supporting Documents

| Data Entered: 01/07/15                                                                   | MTP Checked By: 01/07/15  GEO Checked By: 01/07/15 |
|------------------------------------------------------------------------------------------|----------------------------------------------------|
| LEAD SERIAL NUMBER: AMC 430185                                                           | thru AMC 430189                                    |
| NUMBER OF CLAIMS & TYPE:                                                                 | CHARGES:                                           |
| LODE                                                                                     | Location Fee @ \$37 = \$ 185.00                    |
| PLACER                                                                                   | Processing Fee @ \$20 = \$ / 00 00                 |
| ASSOCIATION PLACER                                                                       | Maintenance Fee @ \$155 = \$ 775.00                |
| MILL SITE                                                                                | Add'l Maint Fee for Assoc Placer = \$              |
| TUNNEL SITE                                                                              | SUBTOTAL \$ 1060.00                                |
| TOTAL ACREAGE: Per Claim                                                                 | Other Fees _ \$                                    |
| (Placer Only)                                                                            | Other Fees                                         |
| NUMBER OF LOCATORS:                                                                      | TOTAL \$ 1060.00                                   |
| DOCUMENTS RECEIVED VIA: Over-the-Counter [ ] M                                           | ail[] TIMELY FILED: Yes[] No[]                     |
| LEGAL DESCRIPTION: T 085 R 11 E SE                                                       | cc _ 0                                             |
| T R MAC SE                                                                               |                                                    |
| T R SE T R SE                                                                            | CC                                                 |
|                                                                                          | EC                                                 |
| BLM [ ] FOREST SERVICE [ ]WILDERNESS AREA [ ]                                            | SUBJ TO PL 359: Yes [ ] No [ ]                     |
| SPLIT ESTATE: N/A [ ] SX [ ] PX [ ] OTHER [  SRHA [ ] Was proper Notice filed if located |                                                    |
| RECONVEYED MINERALS ON BLM LAND REQUIRE OPENING Open to Entry On N/A                     |                                                    |
| COMMENTS STATUS.                                                                         |                                                    |
| COMMENTS/STATUS: VOID [ ] PARTIALLY VOID [ ]                                             | PVI MINERALS [ ] WITHDRAWN LANDS [ ]               |
| OTHER[]_<br>AMC.430185,-186,-189,-189 are ac                                             |                                                    |
|                                                                                          |                                                    |
| [ ] Claimant acknowledges that portions of the following claim                           | (s) site(s) may be void or voidable.               |
| Printed Name of Claimant                                                                 | Signature of Claimant                              |
| **************************************                                                   | JDICATION*************                             |
| DATE 4,14,15                                                                             |                                                    |

N 1/2 of the NE 1/4 of the NW 1/4 of the West 1/2 of Section 1, Township 8 South, Range 11 East, Gila Salt River Base and Meridian, Arizona.

The locality of this claim with reference to some natural object or permanent monument and additional information (if any) concerning its locality are as follows: NONE

S 1/2 of the NE 1/4 of the NW 1/4 of the West 1/2 of Section 1, Township 8 South, Range 11 East, Gila Salt River Base and Meridian, Arizona.

The locality of this claim with reference to some natural object or permanent monument and additional information (if any) concerning its locality are as follows: None

N 1/2 of the SE 1/4 of the NW 1/4 of the West 1/2 of Section 1, Township 8 South, Range 11 East, Gila Salt River Base and Meridian, Arizona.

The locality of this claim with reference to some natural object or permanent monument and additional information (if any) concerning its locality are as follows: NONE

N 1/2 of the NW 1/4 of the NW 1/4 of the West 1/2 of Section 1, Township 8 South, Range 11 East, Gila Salt River Base and Meridian, Arizona.

The locality of this claim with reference to some natural object or permanent monument and additional information (if any) concerning its locality are as follows: NONE

S 1/2 of the NW 1/4 of the NW 1/4 of the West 1/2 of Section 1, Township 8 South, Range 11 East, Gila Salt River Base and Meridian, Arizona.

The locality of this claim with reference to some natural object or permanent monument and additional information (if any) concerning its locality are as follows: