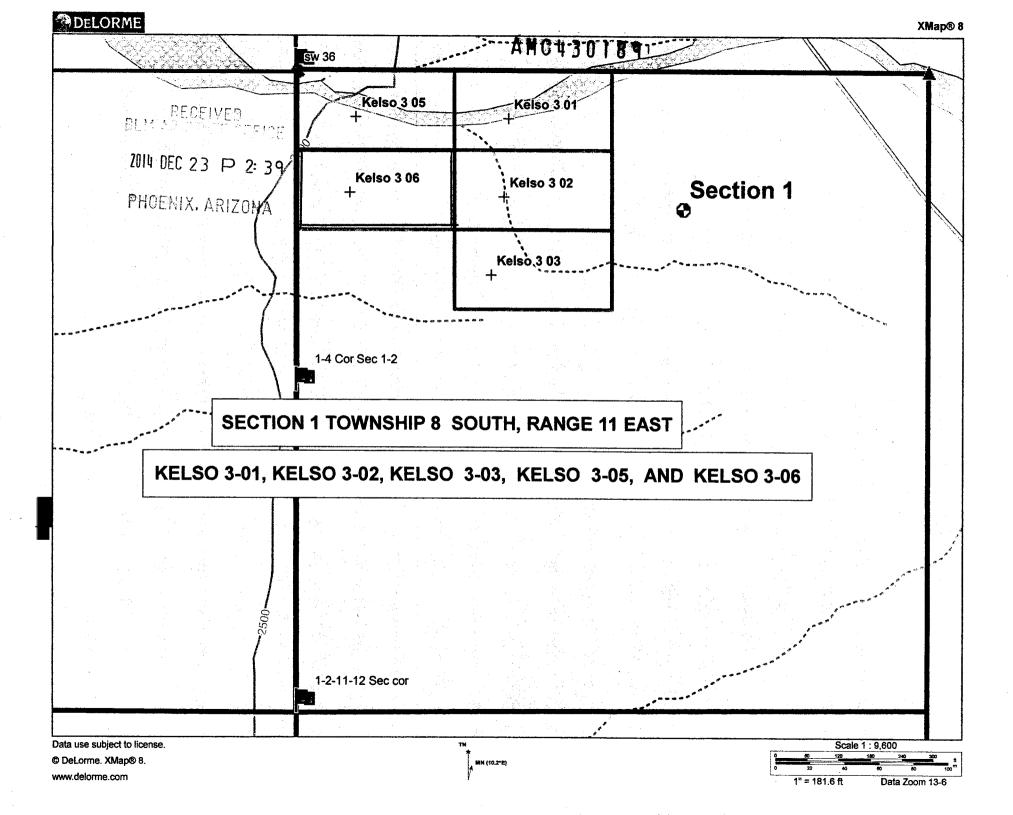

Box Number= AZ15030

Claim Begin-End: AMC430185-AMC430189

6 Location Notices-Amendments and Supporting Documents

| Data Entered: 01/07/15                                                                   | MTP Checked By: 01/07/15  GEO Checked By: 01/07/15 |
|------------------------------------------------------------------------------------------|----------------------------------------------------|
| LEAD SERIAL NUMBER: AMC 430185                                                           | thru AMC 430189                                    |
| NUMBER OF CLAIMS & TYPE:                                                                 | CHARGES:                                           |
| LODE                                                                                     | Location Fee @ \$37 = \$ 185.00                    |
| PLACER                                                                                   | Processing Fee @ \$20 = \$ / 00 00                 |
| ASSOCIATION PLACER                                                                       | Maintenance Fee @ \$155 = \$ 775.00                |
| MILL SITE                                                                                | Add'l Maint Fee for Assoc Placer = \$              |
| TUNNEL SITE                                                                              | SUBTOTAL \$ 1060.00                                |
| TOTAL ACREAGE: Per Claim                                                                 | Other Fees _ \$                                    |
| (Placer Only)                                                                            | Other Fees                                         |
| NUMBER OF LOCATORS:                                                                      | TOTAL \$ 1060.00                                   |
| DOCUMENTS RECEIVED VIA: Over-the-Counter [ ] M                                           | ail[] TIMELY FILED: Yes[] No[]                     |
| LEGAL DESCRIPTION: T 085 R 11 E SE                                                       | cc _ 0                                             |
| T R MAC SE                                                                               |                                                    |
| T R SE T R SE                                                                            | CC                                                 |
|                                                                                          | EC                                                 |
| BLM [ ] FOREST SERVICE [ ]WILDERNESS AREA [ ]                                            | SUBJ TO PL 359: Yes [ ] No [ ]                     |
| SPLIT ESTATE: N/A [ ] SX [ ] PX [ ] OTHER [  SRHA [ ] Was proper Notice filed if located |                                                    |
| RECONVEYED MINERALS ON BLM LAND REQUIRE OPENING Open to Entry On N/A                     |                                                    |
| COMMENTS STATUS.                                                                         |                                                    |
| COMMENTS/STATUS: VOID [ ] PARTIALLY VOID [ ]                                             | PVI MINERALS [ ] WITHDRAWN LANDS [ ]               |
| OTHER[]_<br>AMC.430185,-186,-189,-189 are ac                                             |                                                    |
|                                                                                          |                                                    |
| [ ] Claimant acknowledges that portions of the following claim                           | (s) site(s) may be void or voidable.               |
| Printed Name of Claimant                                                                 | Signature of Claimant                              |
| **************************************                                                   | JDICATION*************                             |
| DATE 4,14,15                                                                             |                                                    |

NOTICE IS HEREBY GIVEN that the Kelso 3-01 placer mining claim has been located by Sundance Mining, LLC whose current mailing address is P.O. Box #57036, Salt Lake City, Utah 84157

The general course of the this claim is East to West and is situated in Pinal County, Arizona.

The claim is 1,320 feet in length and 660 feet in width. This claim runs from the location monument on which the location notice is posted (being the northeast corner of the said claim), approximately 660 feet in a southerly direction to the south end line and 1,320 feet in a westerly direction to the west end line.

The claim is marked by four 2"x2"x4' monuments, one at each corner of the claim.

The location monument on which this notice is posted is situated within Section 1, Township 8 South, Range 11 East, Gila Salt River Base and Meridian, Arizona. This claim encompasses portions of the following quarter section (s), section (s), Township (s) and Range (s)

N 1/2 of the NE 1/4 of the NW 1/4 of the West 1/2 of Section 1, Township 8 South, Range 11 East, Gila Salt River Base and Meridian, Arizona.

The locality of this claim with reference to some natural object or permanent monument and additional information (if any) concerning its locality are as follows: NONE

DATED AND POSTED on the ground this 19th day of December, 2014.

LOCATOR (s)Owners

Sundance Mining, LLC

By

NOTICE IS HEREBY GIVEN that the Kelso 3-02 placer mining claim has been located by Sundance Mining, LLC whose current mailing address is P.O. Box #57036, Salt Lake City, Utah 84157

The general course of the this claim is East to West and is situated in Pinal County, Arizona.

The claim is 1,320 feet in length and 660 feet in width. This claim runs from the location monument on which the location notice is posted (being the northeast corner of the said claim), approximately 660 feet in a southerly direction to the south end line and 1,320 feet in a westerly direction to the west end line.

S 1/2 of the NE 1/4 of the NW 1/4 of the West 1/2 of Section 1, Township 8 South, Range 11 East, Gila Salt River Base and Meridian, Arizona.

The locality of this claim with reference to some natural object or permanent monument and additional information (if any) concerning its locality are as follows: None

DATED AND POSTED on the ground this 19th day of December, 2014.

LOCATOR (s)Owners

Sundance Mining, LLC

By

NOTICE IS HEREBY GIVEN that the Kelso 3-03 placer mining claim has been located by Sundance Mining, LLC whose current mailing address is P.O. Box #57036, Salt Lake City, Utah 84157

The claim is marked by four 2"x2"x4' monuments, one at each corner of the claim.

The location monument on which this notice is posted is situated within Section 1, Township 9 South, Range 11 East, Gila Salt River Base and Meridian, Arizona. This claim encompasses portions of the following quarter section (s), section (s), Township (s) and Range (s)

N 1/2 of the SE 1/4 of the NW 1/4 of the West 1/2 of Section 1, Township 8 South, Range 11 East, Gila Salt River Base and Meridian, Arizona.

The locality of this claim with reference to some natural object or permanent monument and additional information (if any) concerning its locality are as follows: NONE

DATED AND POSTED on the ground this 19th day of December, 2014.

LOCATOR (s)Owners

Sundance Mining, LLC

NOTICE IS HEREBY GIVEN that the Kelso 3-05 placer mining claim has been located by Sundance Mining, LLC whose current mailing address is P.O. Box #57036, Salt Lake City, Utah 84157

N 1/2 of the NW 1/4 of the NW 1/4 of the West 1/2 of Section 1, Township 8 South, Range 11 East, Gila Salt River Base and Meridian, Arizona.

The locality of this claim with reference to some natural object or permanent monument and additional information (if any) concerning its locality are as follows: NONE

DATED AND POSTED on the ground this 19th day of December, 2014.

LOCATOR (s)Owners

Sundance Mining, LLC

NOTICE IS HEREBY GIVEN that the Kelso 3-06 placer mining claim has been located by Sundance Mining, LLC whose current mailing address is P.O. Box #57036, Salt Lake City, Utah 84157

S 1/2 of the NW 1/4 of the NW 1/4 of the West 1/2 of Section 1, Township 8 South, Range 11 East, Gila Salt River Base and Meridian, Arizona.

The locality of this claim with reference to some natural object or permanent monument and additional information (if any) concerning its locality are as follows:

DATED AND POSTED on the ground this 19th day of December, 2014.

LOCATOR (s)Owners

Sundance Mining, LLC