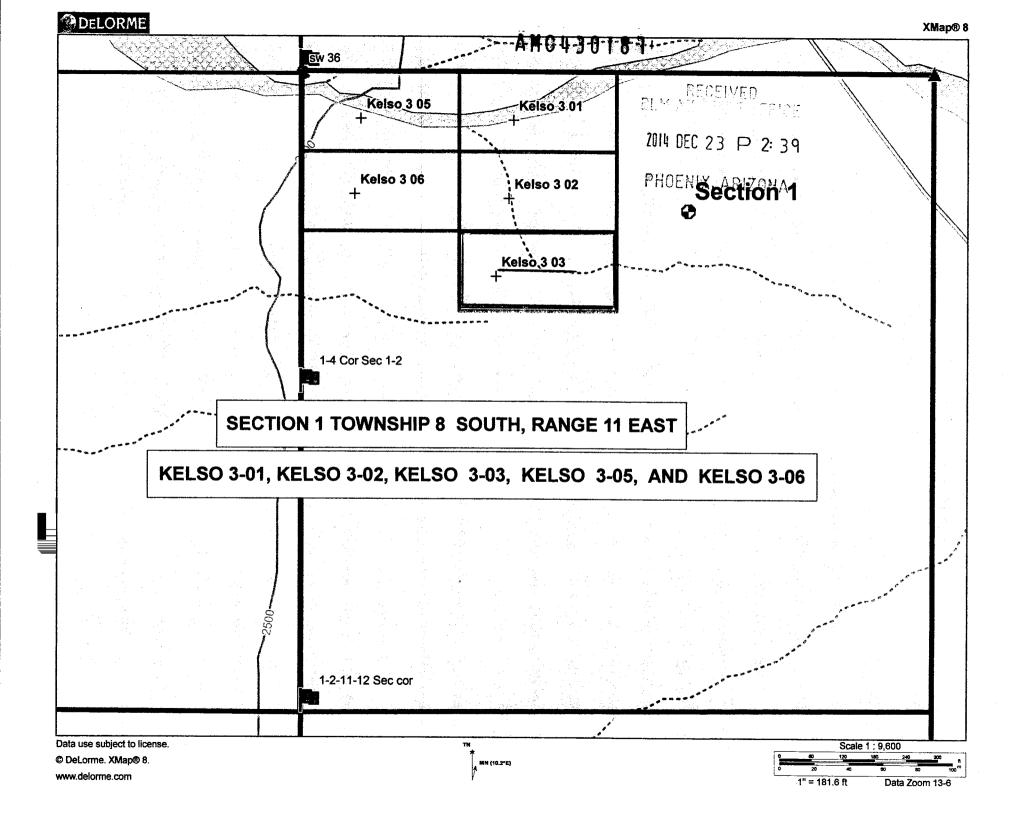

Box Number= AZ15030

Claim Begin-End: AMC430185-AMC430189

6 Location Notices-Amendments and Supporting Documents

| Data Entered: 01/07/15                                                                   | MTP Checked By: 01/07/15  GEO Checked By: 01/07/15 |
|------------------------------------------------------------------------------------------|----------------------------------------------------|
| LEAD SERIAL NUMBER: AMC 430185                                                           | thru AMC 430189                                    |
| NUMBER OF CLAIMS & TYPE:                                                                 | CHARGES:                                           |
| LODE                                                                                     | Location Fee @ \$37 = \$ 185.00                    |
| PLACER                                                                                   | Processing Fee @ \$20 = \$ / 00 00                 |
| ASSOCIATION PLACER                                                                       | Maintenance Fee @ \$155 = \$ 775.00                |
| MILL SITE                                                                                | Add'l Maint Fee for Assoc Placer = \$              |
| TUNNEL SITE                                                                              | SUBTOTAL \$ 1060.00                                |
| TOTAL ACREAGE: Per Claim                                                                 | Other Fees _ \$                                    |
| (Placer Only)                                                                            | Other Fees                                         |
| NUMBER OF LOCATORS:                                                                      | TOTAL \$ 1060.00                                   |
| DOCUMENTS RECEIVED VIA: Over-the-Counter [ ] M                                           | ail[] TIMELY FILED: Yes[] No[]                     |
| LEGAL DESCRIPTION: T 085 R 11 E SE                                                       | cc _ 0                                             |
| T R MAC SE                                                                               |                                                    |
| T R SE T R SE                                                                            | CC                                                 |
|                                                                                          | EC                                                 |
| BLM [ ] FOREST SERVICE [ ]WILDERNESS AREA [ ]                                            | SUBJ TO PL 359: Yes [ ] No [ ]                     |
| SPLIT ESTATE: N/A [ ] SX [ ] PX [ ] OTHER [  SRHA [ ] Was proper Notice filed if located |                                                    |
| RECONVEYED MINERALS ON BLM LAND REQUIRE OPENING Open to Entry On N/A                     |                                                    |
| COMMENTS STATUS.                                                                         |                                                    |
| COMMENTS/STATUS: VOID [ ] PARTIALLY VOID [ ]                                             | PVI MINERALS [ ] WITHDRAWN LANDS [ ]               |
| OTHER[]_<br>AMC.430185,-186,-189,-189 are ac                                             |                                                    |
|                                                                                          |                                                    |
| [ ] Claimant acknowledges that portions of the following claim                           | (s) site(s) may be void or voidable.               |
| Printed Name of Claimant                                                                 | Signature of Claimant                              |
| **************************************                                                   | JDICATION*************                             |
| DATE 4,14,15                                                                             |                                                    |

NOTICE IS HEREBY GIVEN that the Kelso 3-01 placer mining claim has been located by Sundance Mining, LLC whose current mailing address is P.O. Box #57036, Salt Lake City, Utah 84157

The general course of the this claim is East to West and is situated in Pinal County, Arizona.

The claim is 1,320 feet in length and 660 feet in width. This claim runs from the location monument on which the location notice is posted (being the northeast corner of the said claim), approximately 660 feet in a southerly direction to the south end line and 1,320 feet in a westerly direction to the west end line.

The claim is marked by four 2"x2"x4' monuments, one at each corner of the claim.

The location monument on which this notice is posted is situated within Section 1, Township 8 South, Range 11 East, Gila Salt River Base and Meridian, Arizona. This claim encompasses portions of the following quarter section (s), section (s), Township (s) and Range (s)

N 1/2 of the NE 1/4 of the NW 1/4 of the West 1/2 of Section 1, Township 8 South, Range 11 East, Gila Salt River Base and Meridian, Arizona.

The locality of this claim with reference to some natural object or permanent monument and additional information (if any) concerning its locality are as follows: NONE