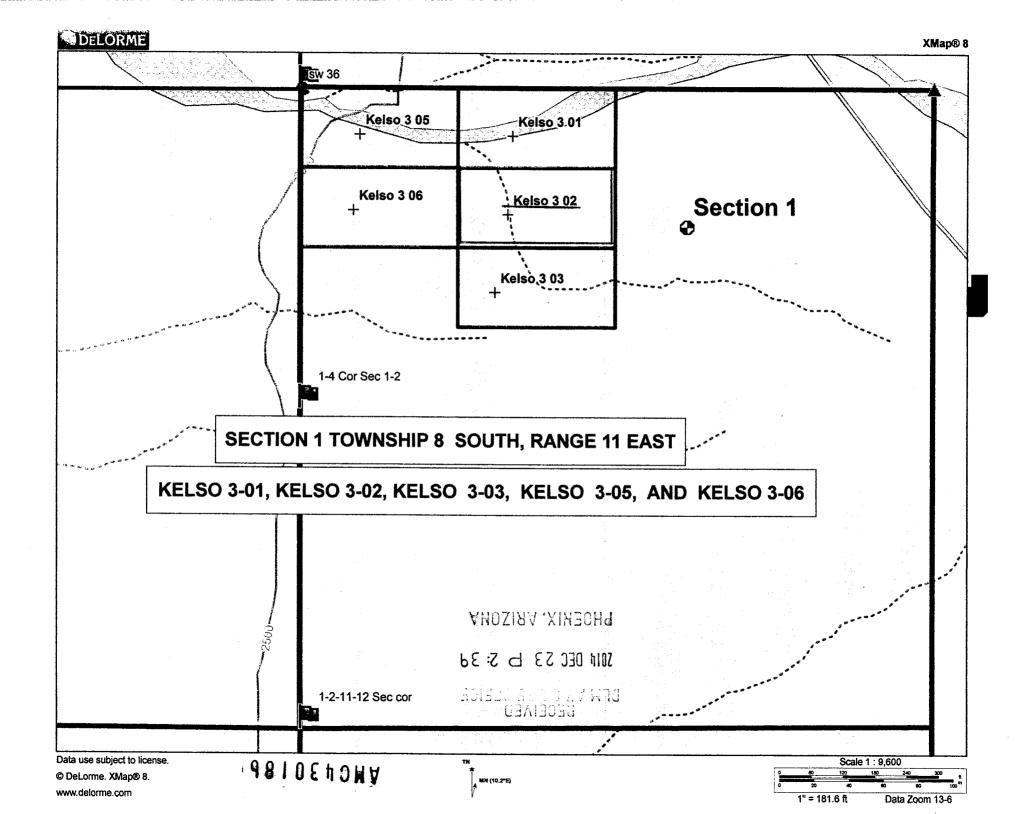

Box Number= AZ15030

Claim Begin-End: AMC430185-AMC430189

6 Location Notices-Amendments and Supporting Documents

| Data Entered: 01/07/15                                                                   | MTP Checked By: 01/07/15  GEO Checked By: 01/07/15 |
|------------------------------------------------------------------------------------------|----------------------------------------------------|
| LEAD SERIAL NUMBER: AMC 430185                                                           | thru AMC 430189                                    |
| NUMBER OF CLAIMS & TYPE:                                                                 | CHARGES:                                           |
| LODE                                                                                     | Location Fee @ \$37 = \$ 185.00                    |
| PLACER                                                                                   | Processing Fee @ \$20 = \$ / 00 00                 |
| ASSOCIATION PLACER                                                                       | Maintenance Fee @ \$155 = \$ 775.00                |
| MILL SITE                                                                                | Add'l Maint Fee for Assoc Placer = \$              |
| TUNNEL SITE                                                                              | SUBTOTAL \$ 1060.00                                |
| TOTAL ACREAGE: Per Claim                                                                 | Other Fees _ \$                                    |
| (Placer Only)                                                                            | Other Fees                                         |
| NUMBER OF LOCATORS:                                                                      | TOTAL \$ 1060.00                                   |
| DOCUMENTS RECEIVED VIA: Over-the-Counter [ ] M                                           | ail[] TIMELY FILED: Yes[] No[]                     |
| LEGAL DESCRIPTION: T 085 R 11 E SE                                                       | cc _ 0                                             |
| T R MAC SE                                                                               |                                                    |
| T R SE T R SE                                                                            | CC                                                 |
|                                                                                          | EC                                                 |
| BLM [ ] FOREST SERVICE [ ]WILDERNESS AREA [ ]                                            | SUBJ TO PL 359: Yes [ ] No [ ]                     |
| SPLIT ESTATE: N/A [ ] SX [ ] PX [ ] OTHER [  SRHA [ ] Was proper Notice filed if located |                                                    |
| RECONVEYED MINERALS ON BLM LAND REQUIRE OPENING Open to Entry On N/A                     |                                                    |
| COMMENTS STATUS.                                                                         |                                                    |
| COMMENTS/STATUS: VOID [ ] PARTIALLY VOID [ ]                                             | PVI MINERALS [ ] WITHDRAWN LANDS [ ]               |
| OTHER[]_<br>AMC.430185,-186,-189,-189 are ac                                             |                                                    |
|                                                                                          |                                                    |
| [ ] Claimant acknowledges that portions of the following claim                           | (s) site(s) may be void or voidable.               |
| Printed Name of Claimant                                                                 | Signature of Claimant                              |
| **************************************                                                   | JDICATION*************                             |
| DATE 4,14,15                                                                             |                                                    |

NOTICE IS HEREBY GIVEN that the Kelso 3-01 placer mining claim has been located by Sundance Mining, LLC whose current mailing address is P.O. Box #57036, Salt Lake City, Utah 84157

The general course of the this claim is East to West and is situated in Pinal County, Arizona.

The claim is 1,320 feet in length and 660 feet in width. This claim runs from the location monument on which the location notice is posted (being the northeast corner of the said claim), approximately 660 feet in a southerly direction to the south end line and 1,320 feet in a westerly direction to the west end line.

The claim is marked by four 2"x2"x4' monuments, one at each corner of the claim.

The location monument on which this notice is posted is situated within Section 1, Township 8 South, Range 11 East, Gila Salt River Base and Meridian, Arizona. This claim encompasses portions of the following quarter section (s), section (s), Township (s) and Range (s)

N 1/2 of the NE 1/4 of the NW 1/4 of the West 1/2 of Section 1, Township 8 South, Range 11 East, Gila Salt River Base and Meridian, Arizona.

The locality of this claim with reference to some natural object or permanent monument and additional information (if any) concerning its locality are as follows: NONE