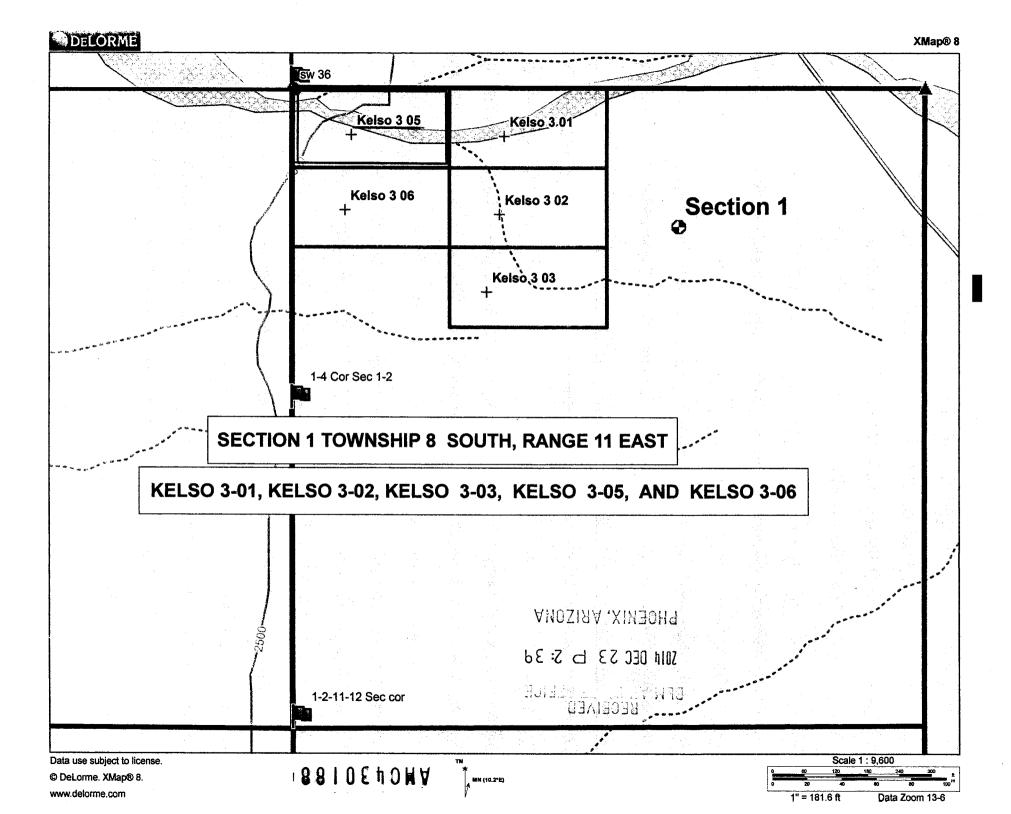

Box Number= AZ15030

Claim Begin-End: AMC430185-AMC430189

6 Location Notices-Amendments and Supporting Documents

| Data Entered: 01/07/15                                                                   | MTP Checked By: 01/07/15  GEO Checked By: 01/07/15 |
|------------------------------------------------------------------------------------------|----------------------------------------------------|
| LEAD SERIAL NUMBER: AMC 430185                                                           | thru AMC 430189                                    |
| NUMBER OF CLAIMS & TYPE:                                                                 | CHARGES:                                           |
| LODE                                                                                     | Location Fee @ \$37 = \$ 185.00                    |
| PLACER                                                                                   | Processing Fee @ \$20 = \$ / 00 00                 |
| ASSOCIATION PLACER                                                                       | Maintenance Fee @ \$155 = \$ 775.00                |
| MILL SITE                                                                                | Add'l Maint Fee for Assoc Placer = \$              |
| TUNNEL SITE                                                                              | SUBTOTAL \$ 1060.00                                |
| TOTAL ACREAGE: Per Claim                                                                 | Other Fees _ \$                                    |
| (Placer Only)                                                                            | Other Fees                                         |
| NUMBER OF LOCATORS:                                                                      | TOTAL \$ 1060.00                                   |
| DOCUMENTS RECEIVED VIA: Over-the-Counter [ ] M                                           | ail[] TIMELY FILED: Yes[] No[]                     |
| LEGAL DESCRIPTION: T 085 R 11 E SE                                                       | cc _ 0                                             |
| T R MAC SE                                                                               |                                                    |
| T R SE T R SE                                                                            | CC                                                 |
|                                                                                          | EC                                                 |
| BLM [ ] FOREST SERVICE [ ]WILDERNESS AREA [ ]                                            | SUBJ TO PL 359: Yes [ ] No [ ]                     |
| SPLIT ESTATE: N/A [ ] SX [ ] PX [ ] OTHER [  SRHA [ ] Was proper Notice filed if located |                                                    |
| RECONVEYED MINERALS ON BLM LAND REQUIRE OPENING Open to Entry On N/A                     |                                                    |
| COMMENTS STATUS.                                                                         |                                                    |
| COMMENTS/STATUS: VOID [ ] PARTIALLY VOID [ ]                                             | PVI MINERALS [ ] WITHDRAWN LANDS [ ]               |
| OTHER[]_<br>AMC.430185,-186,-189,-189 are ac                                             |                                                    |
|                                                                                          |                                                    |
| [ ] Claimant acknowledges that portions of the following claim                           | (s) site(s) may be void or voidable.               |
| Printed Name of Claimant                                                                 | Signature of Claimant                              |
| **************************************                                                   | JDICATION*************                             |
| DATE 4,14,15                                                                             |                                                    |

NOTICE IS HEREBY GIVEN that the Kelso 3-01 placer mining claim has been located by Sundance Mining, LLC whose current mailing address is P.O. Box #57036, Salt Lake City, Utah 84157

The general course of the this claim is East to West and is situated in Pinal County, Arizona.

The claim is 1,320 feet in length and 660 feet in width. This claim runs from the location monument on which the location notice is posted (being the northeast corner of the said claim), approximately 660 feet in a southerly direction to the south end line and 1,320 feet in a westerly direction to the west end line.

The claim is marked by four 2"x2"x4' monuments, one at each corner of the claim.

The location monument on which this notice is posted is situated within Section 1, Township 8 South, Range 11 East, Gila Salt River Base and Meridian, Arizona. This claim encompasses portions of the following quarter section (s), section (s), Township (s) and Range (s)

N 1/2 of the NE 1/4 of the NW 1/4 of the West 1/2 of Section 1, Township 8 South, Range 11 East, Gila Salt River Base and Meridian, Arizona.

The locality of this claim with reference to some natural object or permanent monument and additional information (if any) concerning its locality are as follows: NONE